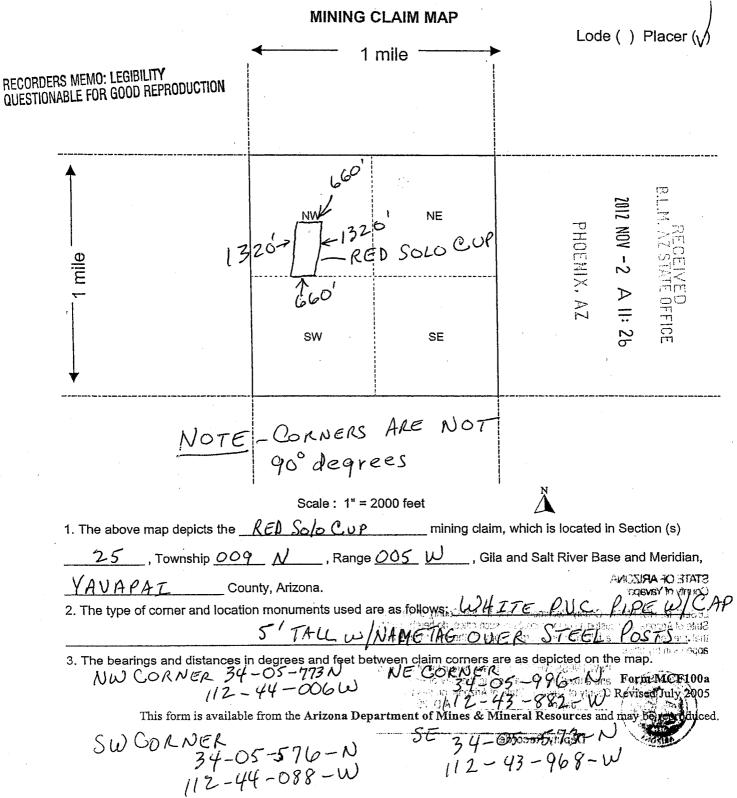

County/State

11/01/2012

Line Nr

404

Remarks

District

PHOENIX DO

Mer Twp Rng Sec

YAVAPAI County, AZ

Subdivision

COUNTY RECORDATION

14 0090N 0050W 025 NW

| Act Date   | Code | Action Text               | Action Remarks | Receipt Number |
|------------|------|---------------------------|----------------|----------------|
| 11/01/2012 | 403  | LOCATION DATE             |                |                |
| 11/02/2012 | 395  | RECORDATION NOTICE RECD   | 1              | 2683783        |
|            |      |                           |                |                |
| 03/26/2015 | 782  | MAINTENANCE FEE PAYMENT   | 2016;\$155     | 3258291        |
| 07/08/2014 | 782  | MAINTENANCE FEE PAYMENT   | 2015;\$155     | 3072534        |
| 05/02/2013 | 682  | MAINTENANCE FEE/\$140     | 2014;\$140     | 2785274        |
| 11/02/2012 | 484  | LOCATION YEAR / MAINTENAN | 2013;\$140     | 2683783        |
|            |      |                           |                |                |
| 06/05/2013 | 669  | LAND STATUS CHECKED       |                |                |
| 11/02/2012 | 501  | ACCT ADV IN LEAD FILE     | AMC418633;     |                |

#### PEPARTMENT OF THE INTERIOR UREAU OF LAND MANAGEMEI **MINING CLAIMS**

(LIVE) Serial Register Page

Run Date/Time: 12/04/2012 01:23 PN

01 10-21-1976;090STAT0090;43USC1744 Case Type 384201: PLACER CLAIM

Claim Name: RED SOLO CUP

Commodity:

**Case Disposition: ACTIVE** 

Required Maintenance Fee: \$140.00

NW

**Total Acres** 20.000 **Serial Number** AMC418633 **Lead File Number** AMC418633

Page 1 of

| Name & | Address | Int Rel |
|--------|---------|---------|
|        |         |         |

CURRY ANTHONY L 45430 W LURAY RD CLAIMANT WICKENBURG, AZ 85390-2157 GENTRY DANIEL 45430 W LURAY RD WICKENBURG, AZ 85390-2157 CLAIMANT

Mer Twp Rng Sec Quadrant District/Field Office County 14 0090N 0050W 025 HASSAYAMPA FO YAVAPAI

| Act Date   | Code | Action                      | Action Remarks | Receipt Number |
|------------|------|-----------------------------|----------------|----------------|
| 11/01/2012 | 403  | LOCATION DATE               |                |                |
| 11/02/2012 | 395  | RECORDATION NOTICE RECD     | 1              | 2683783        |
| 11/02/2012 | 484  | LOCATION YEAR / MAINTENANCE | 2013;\$140     | 2683783        |
|            |      |                             |                |                |
| 11/02/2012 | 501  | ACCT ADV IN LEAD FILE       | AMC418633;     |                |
| 11/01/2012 | 404  | COUNTY RECORDATION          | 0;4916;299     | 7.             |

Line Nr Remarks

MINING CLAIM STATUS EPORT

| DATA                                                        | MTP Checked by                                      |  |  |
|-------------------------------------------------------------|-----------------------------------------------------|--|--|
| ENTERED                                                     | GEO Checked by Ac-                                  |  |  |
| LEAD SERIAL NUMBER AMC 4186                                 | 33 thru AMC                                         |  |  |
| # OF CLAIMS & TYPE                                          | CHARGES                                             |  |  |
| # LODE                                                      | Location Fee @ $$34 = $                             |  |  |
| #PLACER                                                     | Processing Fee @ \$15 = \$                          |  |  |
| # ASSOCIATION PLACER                                        | Maintenance Fee @ \$140 = \$ / 40                   |  |  |
| # MILL SITE                                                 | Overage (+) _\$                                     |  |  |
| # TUNNEL SITE                                               | Shortage (-) _\$                                    |  |  |
|                                                             | Other Fees \$                                       |  |  |
|                                                             | TOTAL \$ / 8 9                                      |  |  |
| TOTAL CLAIM ACREAGE?                                        |                                                     |  |  |
| # OF LOCATORS?                                              |                                                     |  |  |
| DOCUMENTS RECEIVED VIA -                                    | TIMELY FILED?                                       |  |  |
| Over-the-Counter (X) Mail ( )                               | Yes (X) No ( )                                      |  |  |
| LEGAL DESCRIPTION - T 9N P                                  | 5W SEC 025                                          |  |  |
|                                                             | SEC                                                 |  |  |
|                                                             | SEC                                                 |  |  |
|                                                             | SEC                                                 |  |  |
|                                                             | SUBJ TO PL 359: Yes ( ) No ( )                      |  |  |
| WILDERNESS AREA: No ( ) Yes ( )                             |                                                     |  |  |
|                                                             |                                                     |  |  |
| Proper Notice Filed if Located on SHR                       | SRHA ( ) OTHER ( )                                  |  |  |
| RECONVEYED MINERALS ON BLM LANDS REQUIRED Open to Entry on: |                                                     |  |  |
|                                                             | VOID ( ) PVT MINERALS ( ) WITHDRAWN LANDS ( )       |  |  |
|                                                             |                                                     |  |  |
|                                                             |                                                     |  |  |
|                                                             | ollowing claims(s) site(s) may be void or voidable. |  |  |
| Printed Name of Claimant                                    | Signature of Claimant                               |  |  |
| ***** FINAL                                                 | . ADJUDICATION *******************                  |  |  |
| DATE JUN 0 8                                                | 5 2013 INITIALS 08                                  |  |  |